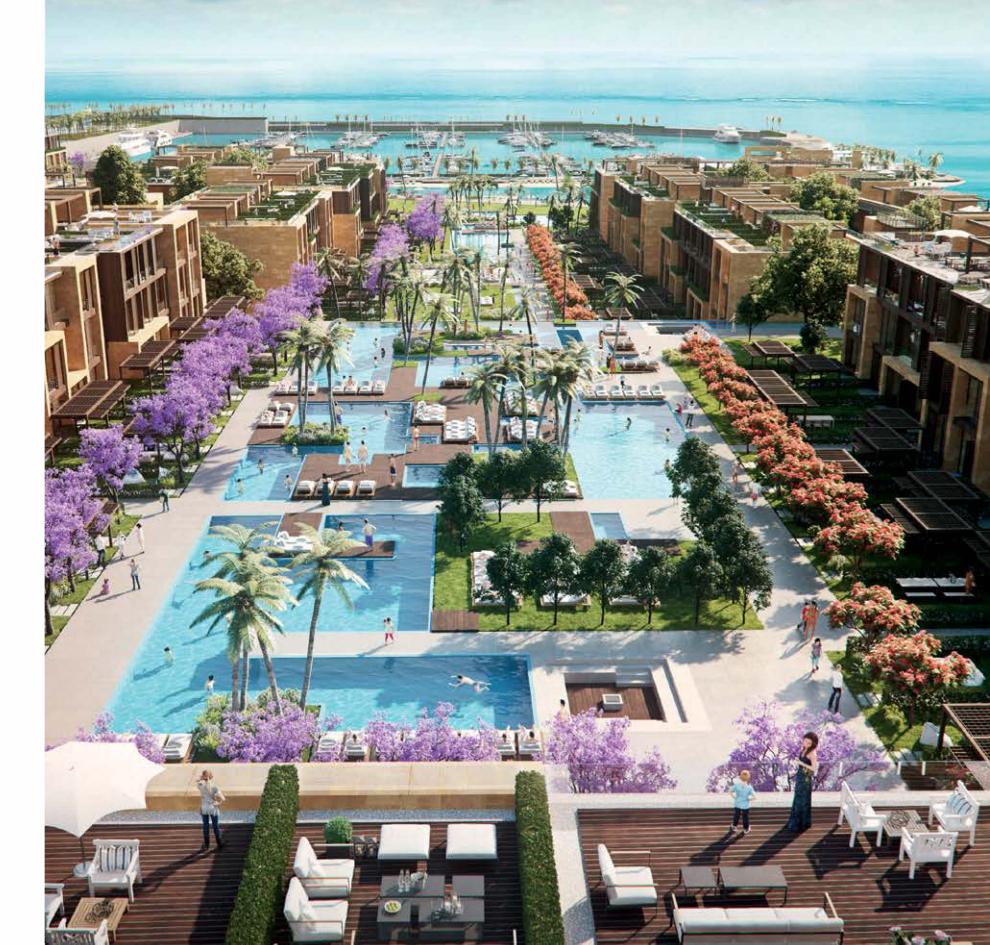

KYE Beachfront Resort is amega project featuring 180,000 sqm of magnificent landscaping, unparalleled amenities and an impressive yachting marina, making it the largest and most unique beachfront resort in Lebanon.

# THE POOLS Olympic sized pool, freestyle pools & pool bars

KYE Beachfront Resort offers its residents the choice to enjoy its multiple swimming options, with a special attention to children-friendly access all around.

An Olympic-sized pool, a heated indoor pool and swimming pools are dispersed across to suit everyone's needs. Pool bars are strategically located for swimmers to relax and sip exotic drinks while enjoying the sun.