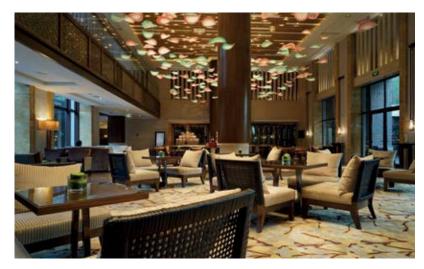

# THE CLUB HOUSE & CIGAR LOUNGE

#### CHILL-OUT TIME GUARANTEED

The elegant and comfortable clubhouse at KYE Beachfront Resort provides the perfect place for chilling out after a busy day.

The indoor cigar lounge is the ideal setting to enjoy a cigar with specially paired drinks while gathering with like-minded friends. The lounge offers a spacious outlet with the latest, best and most exotic from the cigar world.