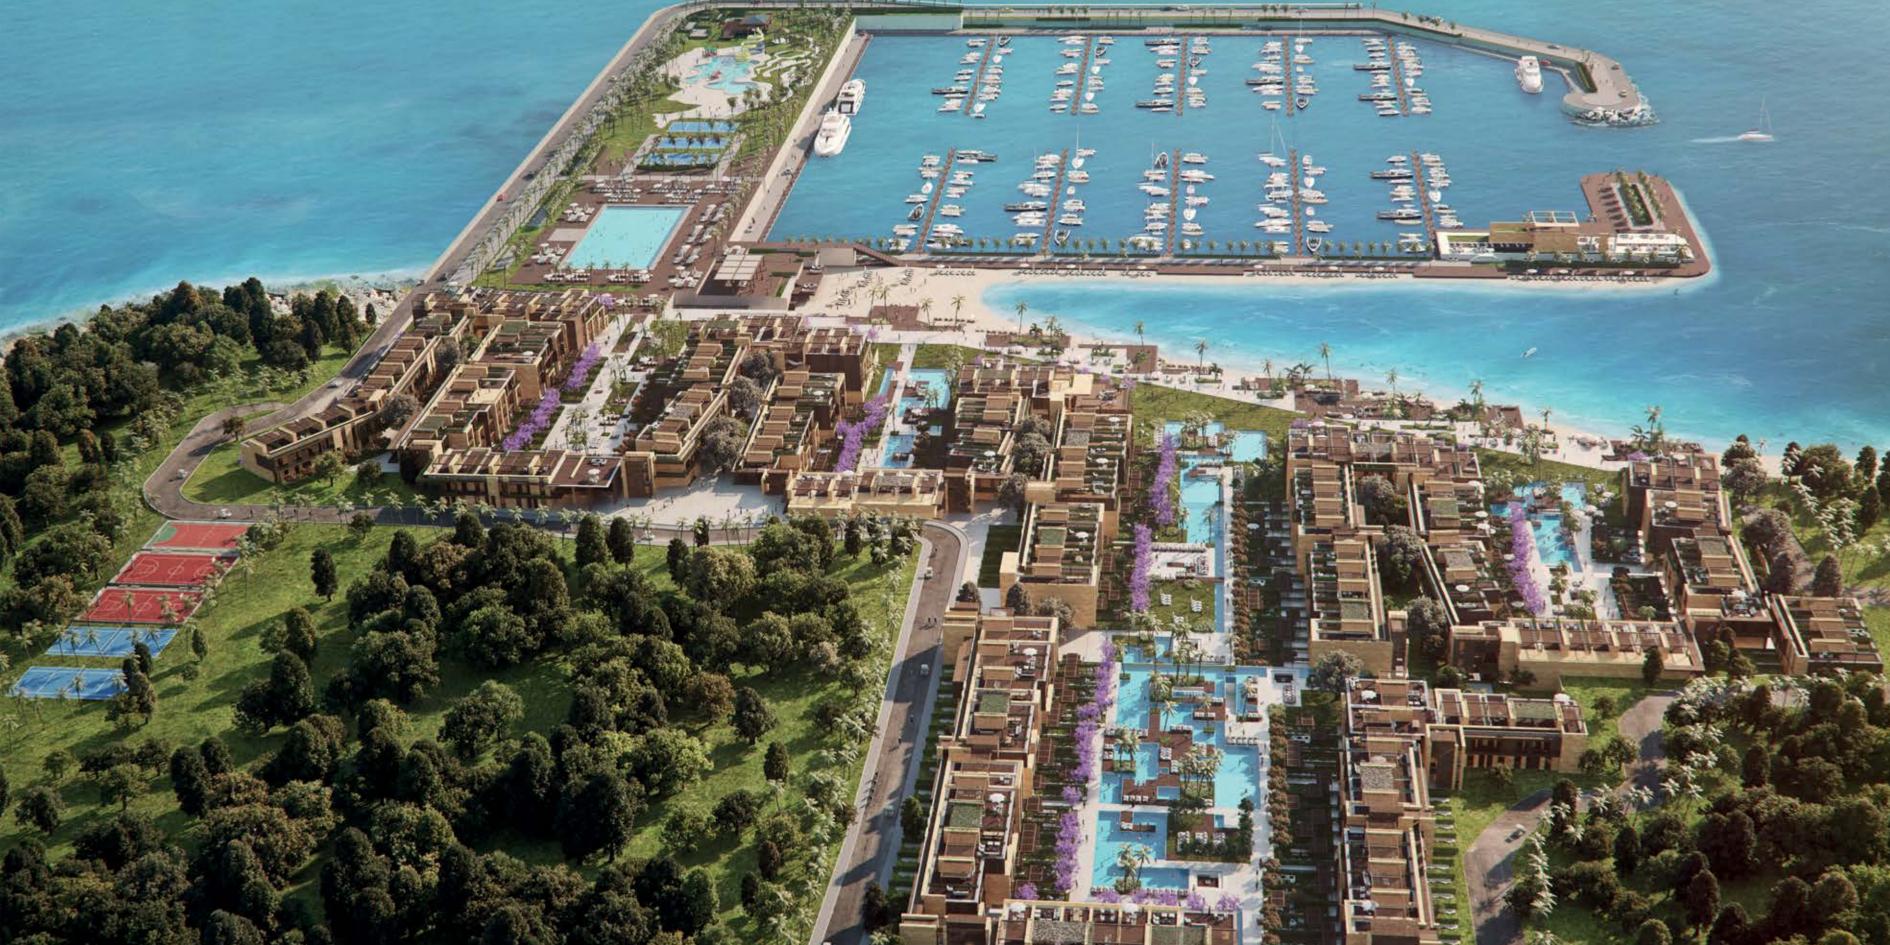

# THE BEACH A 400 METERS LONG SANDY BEACH IN TABARJA

Located in the heart of Tabarja, one of the most beautiful and protected coastal settings in Lebanon, KYE Beachfront Resort provides a strategic locale with close proximity to Beirut and North Lebanon, while offering an atmosphere of serenity and leisure with its 400 meters long sandy beach.

KYE Beachfront Resort is amega project featuring 180,000 sqm of magnificent landscaping, unparalleled amenities and an impressive yachting marina, making it the largest and most unique beachfront resort in Lebanon.

# THE MARINA AN IMPRESSIVE YACHTING CLUB

Best built, located and protected in Tabarja, KYE impressive yachting marina allows residents and their guests to enjoy its beautiful setting over and over.

Dock your precious yacht or take it for a ride, throw a party or sip a drink with friends, have a walk by the sea or just sit back and enjoy the sunset view with your loved one.

KYE Beachfront Resort's marina is the place to come and do as much or as little as you want – the opportunities are endless.