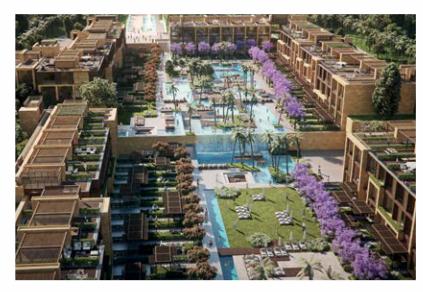

# THE POOLS Olympic sized pool, freestyle pools & pool bars

KYE Beachfront Resort offers its residents the choice to enjoy its multiple swimming options, with a special attention to children-friendly access all around.

An Olympic-sized pool, a heated indoor pool and swimming pools are dispersed across to suit everyone's needs. Pool bars are strategically located for swimmers to relax and sip exotic drinks while enjoying the sun.