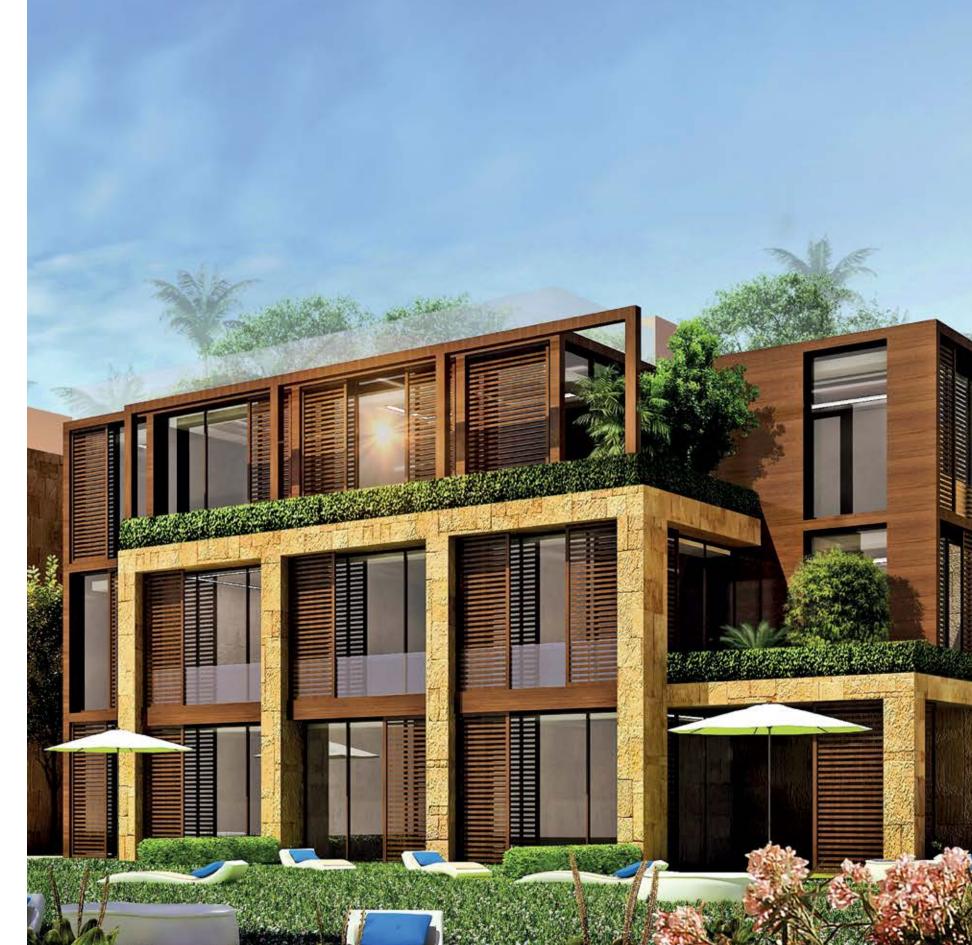

# THE CHALETS

#### LOW-RISE ARCHITECTURE, AUTHENTIC & CONTEMPORARY DESIGN

Low-rise architecture comprised of 2 and 3 levels blending authentic and contemporary design, featuring high ceilings, open space and natural light.

With their fine architectural details and high-end finishes that blend authentic and contemporary design together, KYE Beachfront Resort chalets reflect the level of comfort and quality you but deserve.